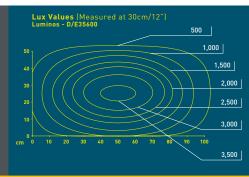

## Light Output

Light Source Lumens Lux Colour Temperature Power Consumption

## Accessories

Table Base Floorstand 120 SMD LEDs 1,566 lm 3,800 Lux at 30cm (12") 6,000°K daylight 24W

Dark Grey / White 112cm (44.1")

D52060 D53060 or D53070