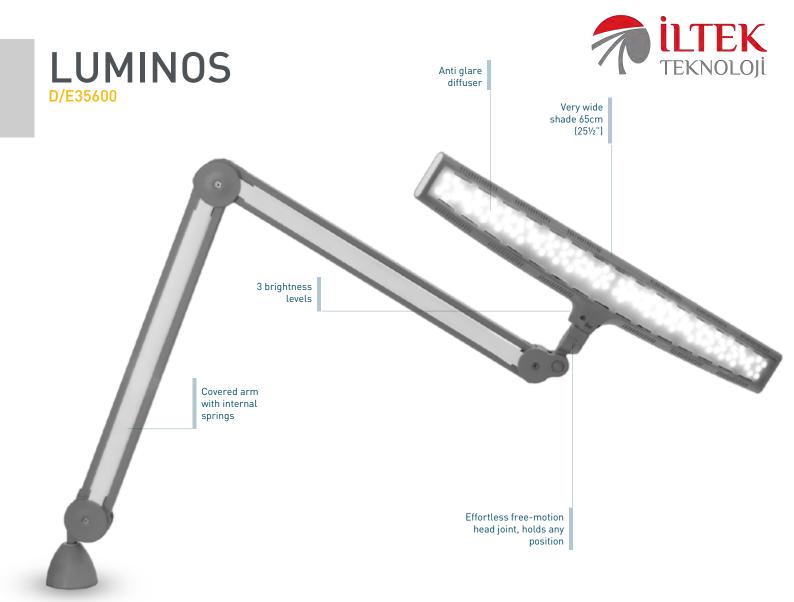

This powerful LED lamp provides the ultimate in high light output with an exceptionally wide spread of light that is dimmable. Ideal for work benches and illuminating large surfaces. The arm has a long reach of 112cm (44.1") and can be moved easily with one hand. The shade can be positioned effortlessly, exactly where it is needed. With the addition of an optional floorstand the lamp can be easily moved for extra mobility. A piece of precision engineering, incorporating the latest high power LED technology.

## Accessories

Table Base Floorstand 120 SMD LEDs 1,566 lm 3,800 Lux at 30cm (12") 6,000°K daylight 24W

Dark Grey / White 112cm (44.1")

D52060 D53060 or D53070