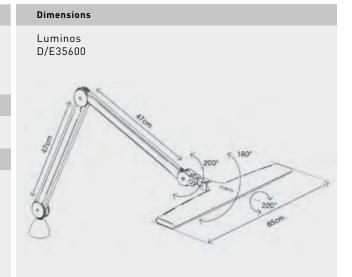

This powerful LED lamp provides the ultimate in high light output with an exceptionally wide spread of light that is dimmable. Ideal for work benches and illuminating large surfaces. The arm has a long reach of 112cm (44.1") and can be moved easily with one hand. The shade can be positioned effortlessly, exactly where it is needed. With the addition of an optional floorstand the lamp can be easily moved for extra mobility. A piece of precision engineering, incorporating the latest high power LED technology.

## Accessories

Table Base Floorstand 120 SMD LEDs 1,566 lm 3,800 Lux at 30cm (12") 6,000°K daylight 24W

Dark Grey / White 112cm (44.1")

D52060 D53060 or D53070